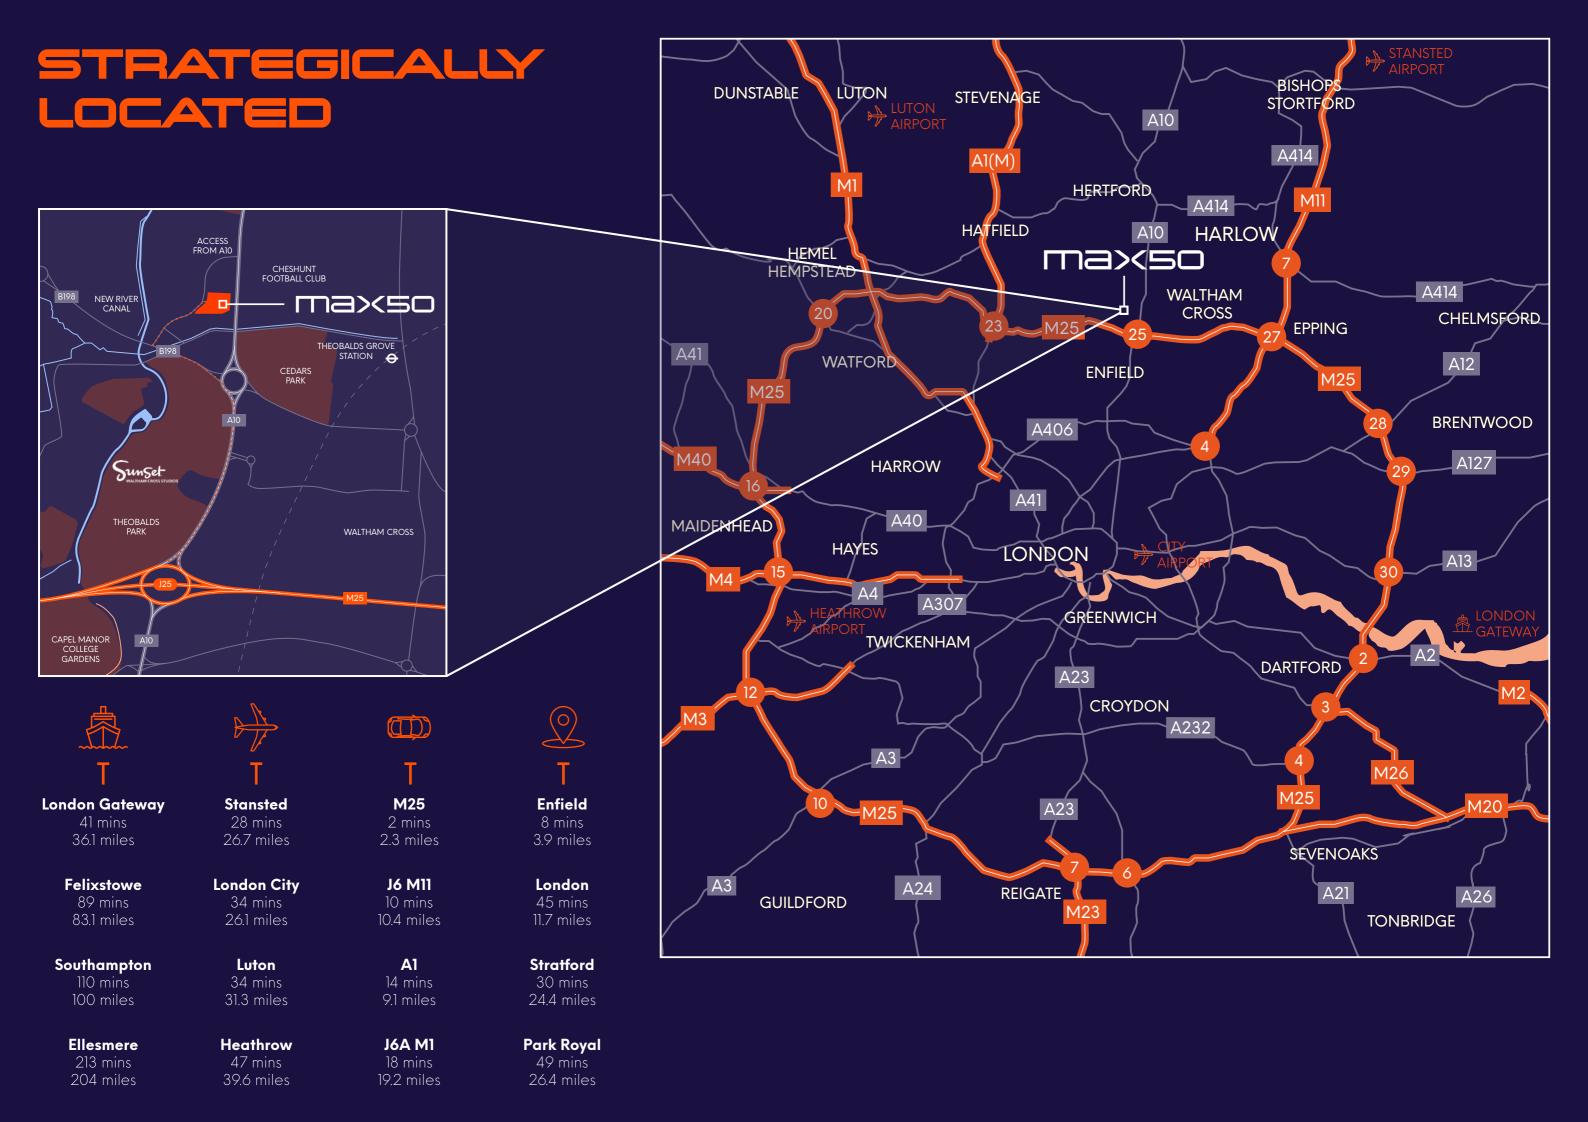

#### BRAND NEW HIGH SPECIFICATION MID BOX UNIT

HOMEBASE

Wickes

MAX 50 is situated less than 1 mile north of Junction 25 of the M25, providing unrivalled access to London and the wider road networks. With direct access from the A10, the site is within close proximity of the thriving industrial regions of Waltham Cross and Enfield, home to renowned occupiers such as Ocado, Iceland, John Lewis, Delta Group, Reynolds, Royal Mail, Tesco, XPO Logistics and Yodel.