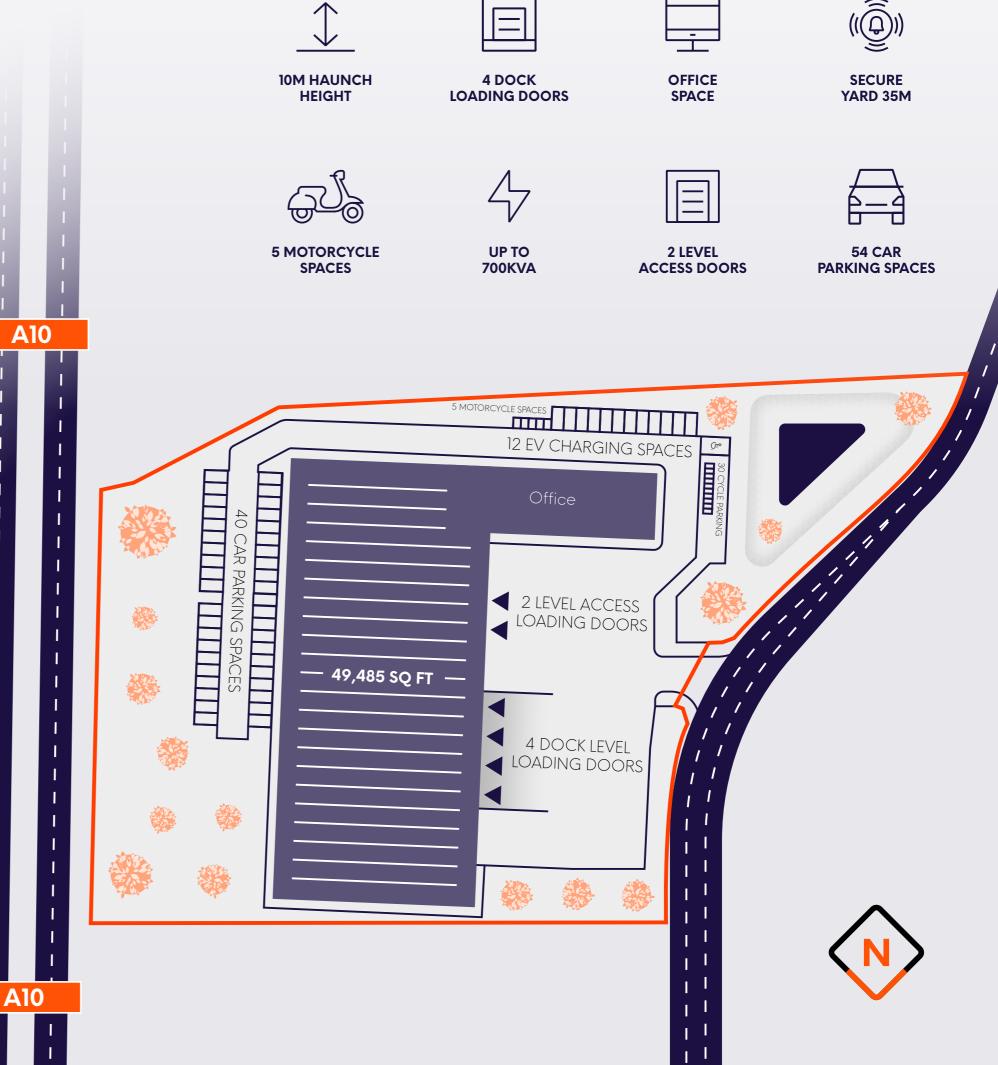

### MAXIMISE YOUR SPACE

- >< High specification warehouse
- >< 49,485 Sq Ft GIA
- >< B1, B2 & B8 employment space
- > 3.55 acres

| Max 50    | Sq Ft  |
|-----------|--------|
| Warehouse | 42,065 |
| Office    | 7,420  |
| Total     | 49,485 |